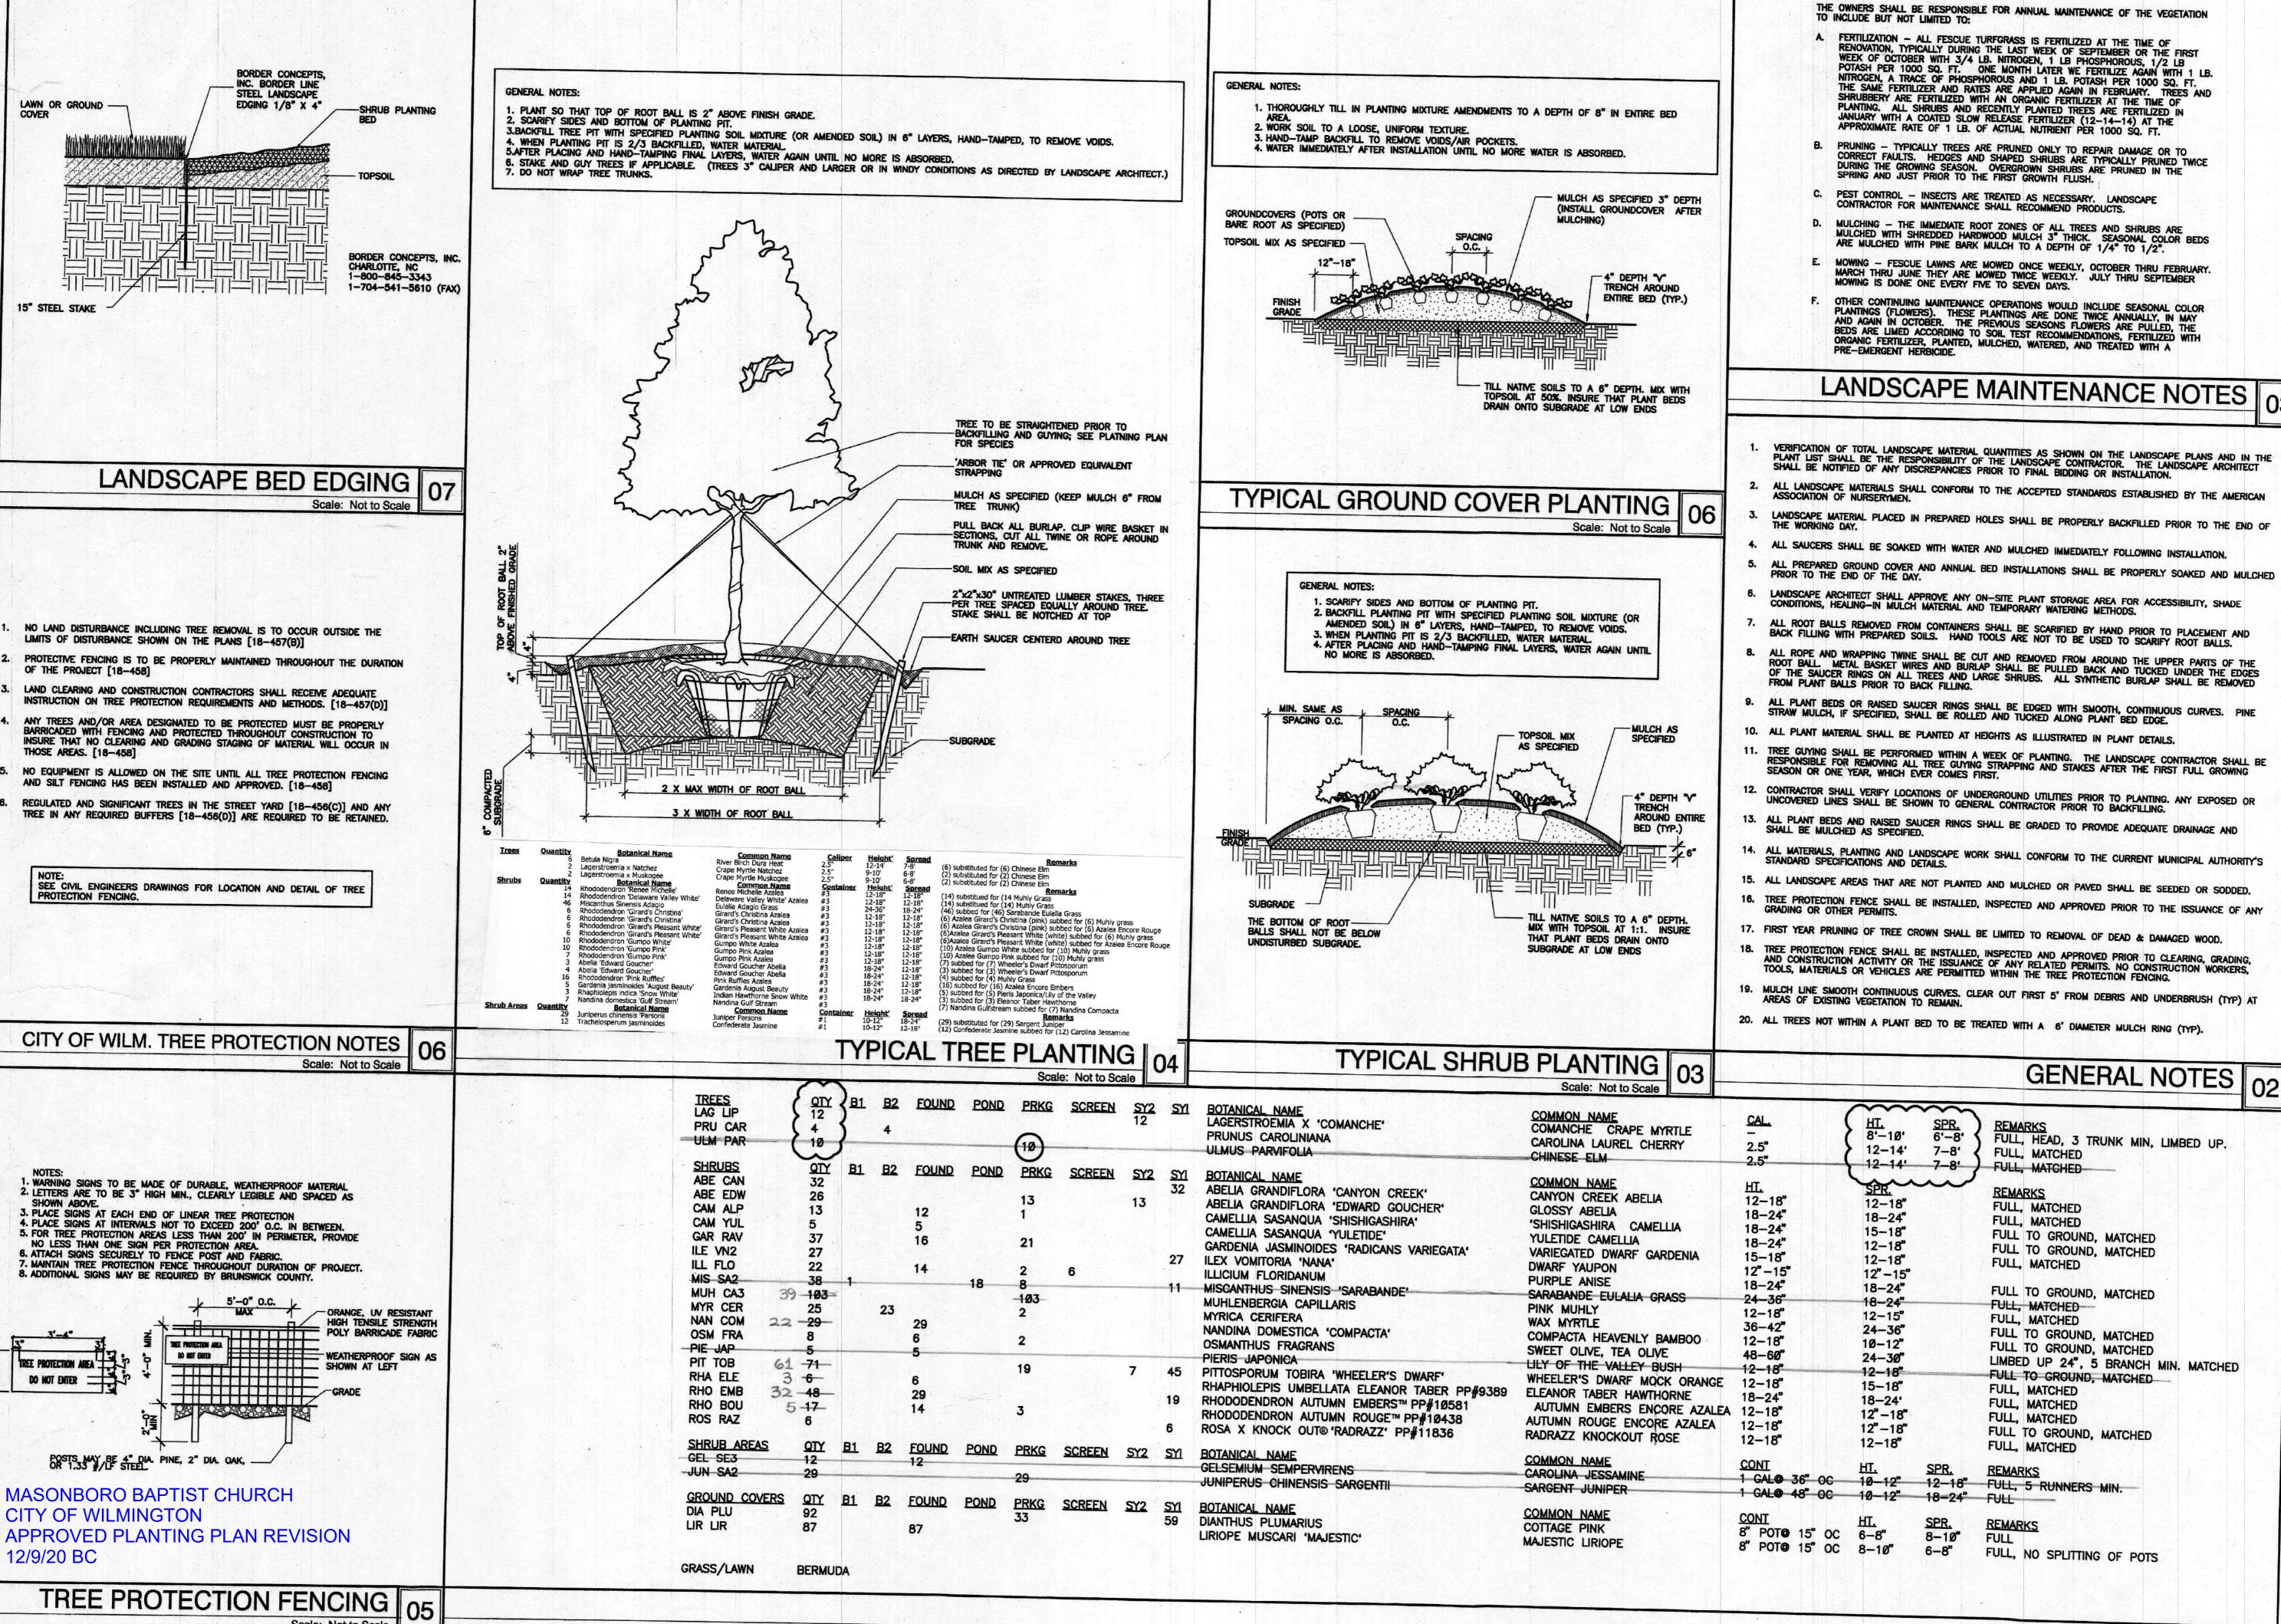

LANDSCAPE MAINTENANCE NOTES

11. TREE GUYING SHALL BE PERFORMED WITHIN A WEEK OF PLANTING. THE LANDSCAPE CONTRACTOR SHALL BE RESPONSIBLE FOR REMOVING ALL TREE GUYING STRAPPING AND STAKES AFTER THE FIRST FULL GROWING SEASON OR ONE YEAR, WHICH EVER COMES FIRST.

13. ALL PLANT BEDS AND RAISED SAUCER RINGS SHALL BE GRADED TO PROVIDE ADEQUATE DRAINAGE AND

16. TREE PROTECTION FENCE SHALL BE INSTALLED, INSPECTED AND APPROVED PRIOR TO THE ISSUANCE OF ANY

**GENERAL NOTES** 

DRAWN BY: SP. CT CHECKED BY: JM, ML LANDSCAPE DETAILS AND PLANT SCHEDULE

PLANT SCHEDULE 01 LP2.00