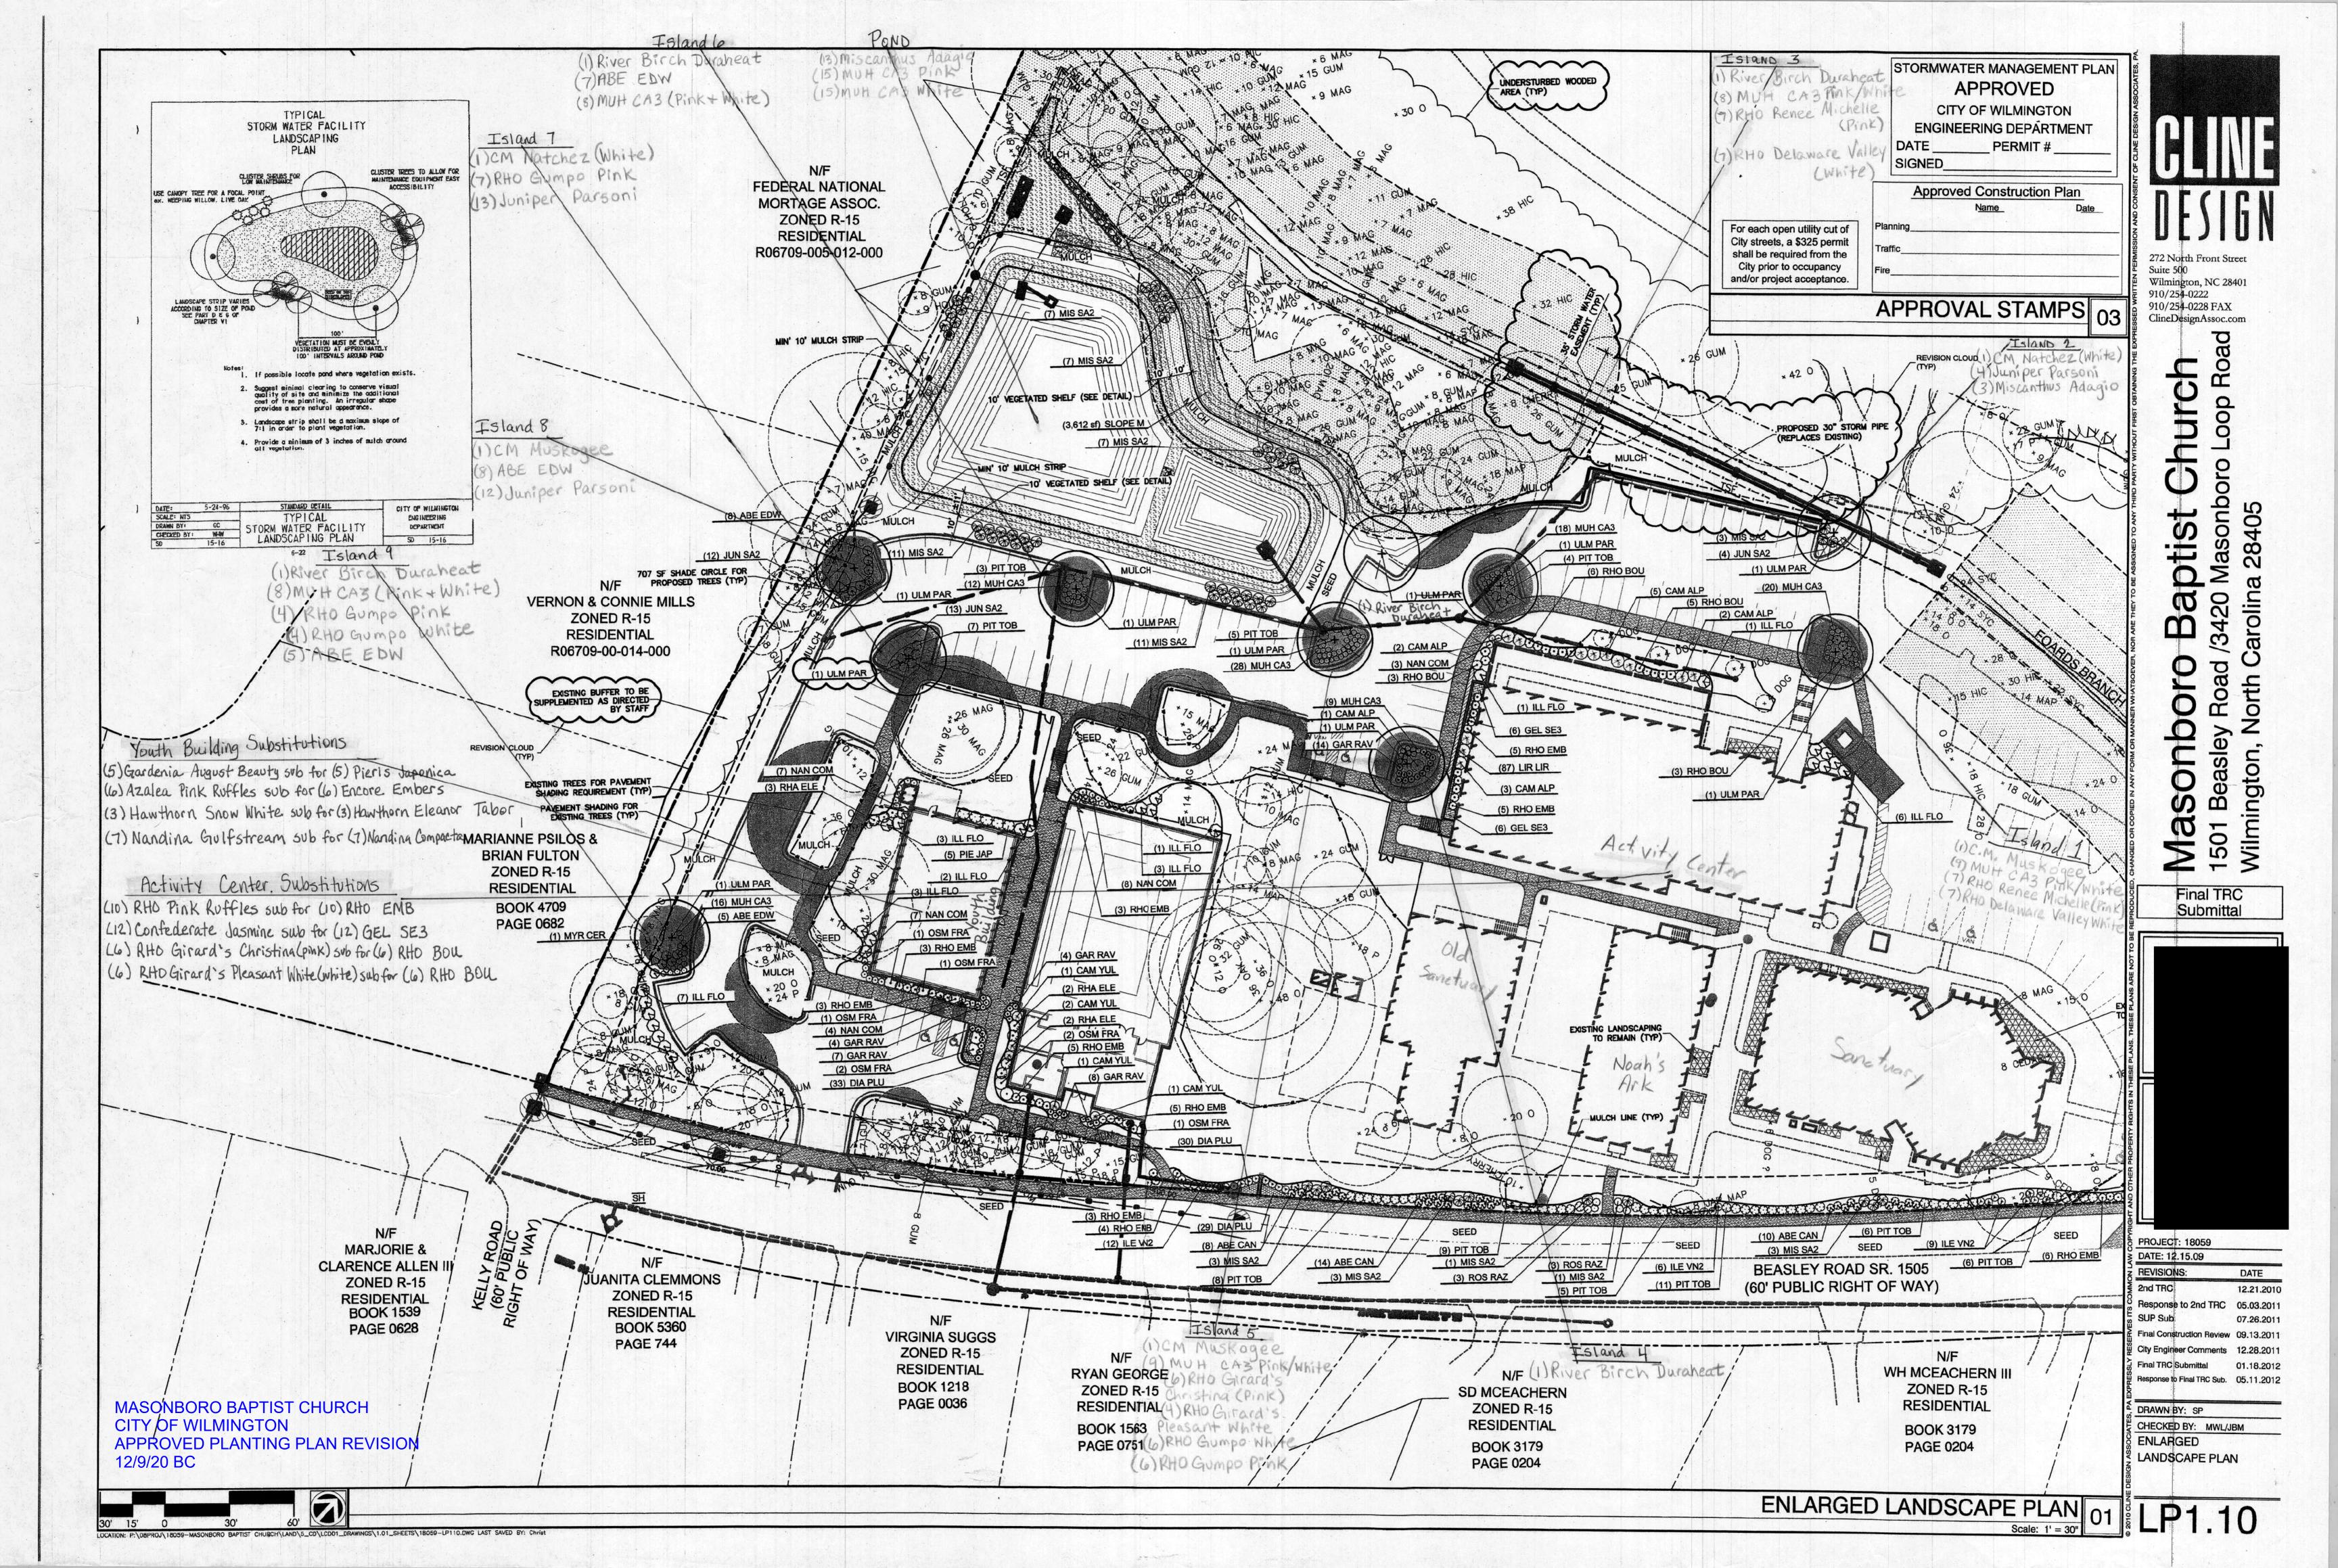

Scale: Not to Scale

LOCATION: P:\08PRCJ\18059-MASONBORO BAPTIST CHURCH\LAND\5\_CD\LCD01\_DRAWINGS\1.01\_SHEETS\18059-LP200.DWG LAST SAVED BY: Chr

272 North Front Street Suite 500

Wilmington, NC 28401 910/254-0222 910/254-0228 FAX ClineDesignAssoc.com

0

0

0

0

Final TRC

Submittal

0

Wilmingto

LANDSCAPE MAINTENANCE NOTES

11. TREE GUYING SHALL BE PERFORMED WITHIN A WEEK OF PLANTING. THE LANDSCAPE CONTRACTOR SHALL BE RESPONSIBLE FOR REMOVING ALL TREE GUYING STRAPPING AND STAKES AFTER THE FIRST FULL GROWING SEASON OR ONE YEAR, WHICH EVER COMES FIRST.

13. ALL PLANT BEDS AND RAISED SAUCER RINGS SHALL BE GRADED TO PROVIDE ADEQUATE DRAINAGE AND

16. TREE PROTECTION FENCE SHALL BE INSTALLED, INSPECTED AND APPROVED PRIOR TO THE ISSUANCE OF ANY

**GENERAL NOTES** 

PROJECT: 18059 DATE: